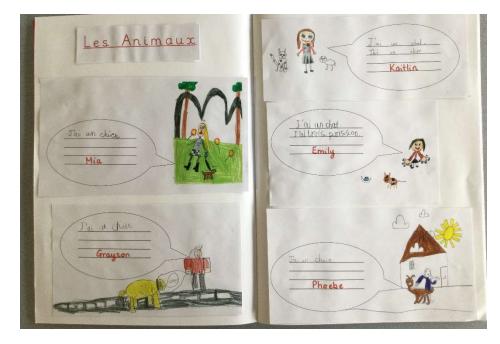

## Lyme Community Primary School

#### EXAMPLES OF WORK 2022-2023









Y3

# Lyme Community Primary School

| Wednesday 7th June 2023<br>MFL: Unit 6: Going on a pienic<br>I can name and label food items to take on a pienic.<br>(UG/S) |
|-----------------------------------------------------------------------------------------------------------------------------|
| G-un Sandwich                                                                                                               |
| - des chips                                                                                                                 |
| Jun jue d'orange                                                                                                            |
| I- de l'ease