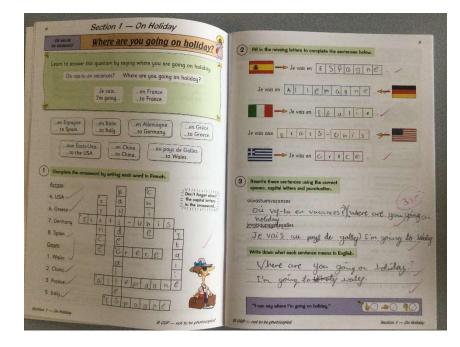

hips                                                                                                                 |
| Jun jue d'orange                                                                                                            |
| I- de l'ease                                                                                                                |
| - des struits                                                                                                               |
| - une solade                                                                                                                |
|                                                                                                                             |





#### Lyme Community Primary School









### Lyme Community Primary School



Vardredi Septembre 30 Boujour Je n'appelle Aisha, Je suis heureuse, J'habite en Angleterre, Mon animal préféré : un chien Ma couleur préféré est le vrolet.