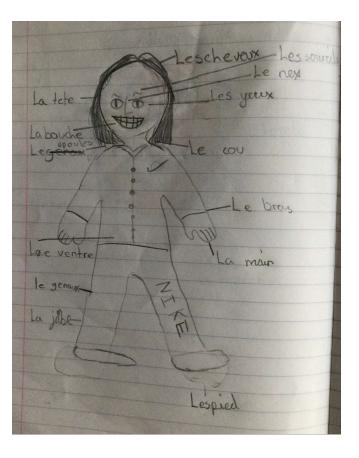

|
| Jun jue d'orange                                                                                                            |
| I- de l'ease                                                                                                                |
| - des struits                                                                                                               |
| - une solade                                                                                                                |
|                                                                                                                             |





#### Lyme Community Primary School









### Lyme Community Primary School



Vardredi Septembre 30 Boujour Je n'appelle Aisha, Je suis heureuse, J'habite en Angleterre, Mon animal préféré : un chien Ma couleur préféré est le vrolet.