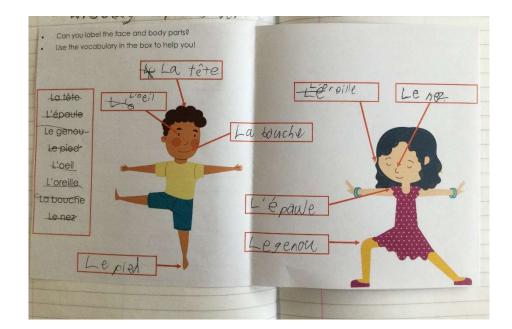

|
| - des chips                                                                                                                 |
| Jun jue d'orange                                                                                                            |
| I- de l'ease                                                                                                                |
| - des struits                                                                                                               |
| - une solade                                                                                                                |
|                                                                                                                             |





#### Lyme Community Primary School









### Lyme Community Primary School



Vardredi Septembre 30 Boujour Je n'appelle Aisha, Je suis heureuse, J'habite en Angleterre, Mon animal préféré : un chien Ma couleur préféré est le vrolet.