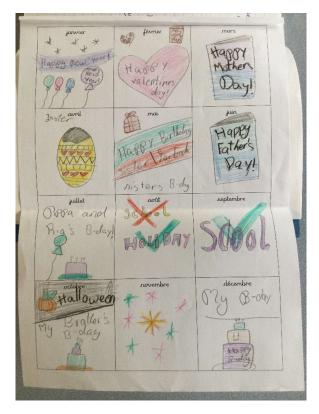

ps                                                                                                                 |
| Jun jue d'orange                                                                                                            |
| I- de l'ease                                                                                                                |
| - des struits                                                                                                               |
| - une solade                                                                                                                |
|                                                                                                                             |





#### Lyme Community Primary School









### Lyme Community Primary School



Vardredi Septembre 30 Boujour Je n'appelle Aisha, Je suis heureuse, J'habite en Angleterre, Mon animal préféré : un chien Ma couleur préféré est le vrolet.