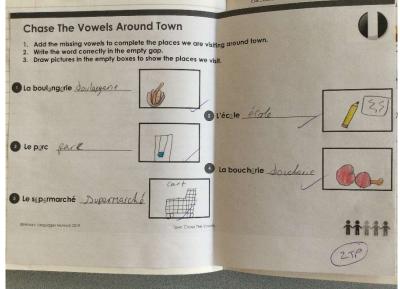

|
| Jun jue d'orange                                                                                                            |
| I- de l'ease                                                                                                                |
| - des struits                                                                                                               |
| - une solade                                                                                                                |
|                                                                                                                             |





#### Lyme Community Primary School









### Lyme Community Primary School



Vardredi Septembre 30 Boujour Je n'appelle Aisha, Je suis heureuse, J'habite en Angleterre, Mon animal préféré : un chien Ma couleur préféré est le vrolet.