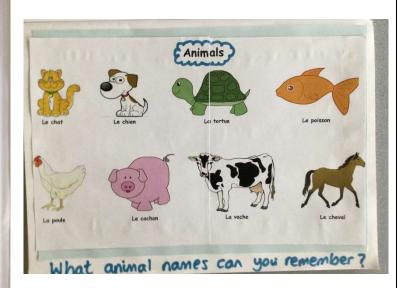

## Lyme Community Primary School

#### EXAMPLES OF WORK 2022-2023









Y3

# Lyme Community Primary School

| Wednesday 7th June 2023<br>MFL: Unit 6: Going on a pienic<br>I can name and label food items to take on a pienic.<br>(UG/S) |
|-----------------------------------------------------------------------------------------------------------------------------|
| G-un Sandwich                                                                                                               |
| - des chips                                                                                                                 |
| Jun jue d'orange                                                                                                            |
| I- de l'ease