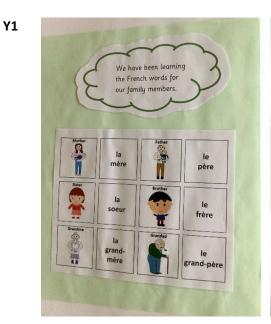

## Lyme Community Primary School

#### EXAMPLES OF WORK 2022-2023









Y3

# Lyme Community Primary School

| Wednesday 7th June 2023<br>MFL: Unit 6: Going on a pienic<br>I can name and label food items to take on a pienic.<br>(UG/S) |
|-----------------------------------------------------------------------------------------------------------------------------|
| G-un Sandwich                                                                                                               |
| - des chips                                                                                                                 |
| Jun jue d'orange                                                                                                            |
| I- de l'ease